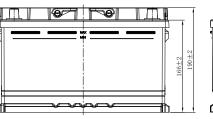

## **CHARACTERISTICS**

| 12V<br>80Ah<br>138min |
|-----------------------|
|                       |
| 138min                |
|                       |
| 650A                  |
| 314mm (12.4inches)    |
| 174mm (6.85inches)    |
| 190mm (7.48inches)    |
| 19.7kg (43.4lbs)      |
| 1                     |
| 0                     |
| B13                   |
| Black-PP Material     |
| Black-PP Material     |
| TS6                   |
|                       |