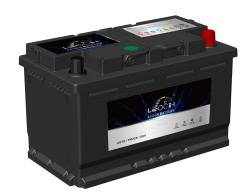

## **FLOODED BATTERY**

58043 (12V80Ah)

## **CHARACTERISTICS**

| 12V<br>80Ah<br>138min |
|-----------------------|
|                       |
| 138min                |
|                       |
| 650A                  |
| 314mm (12.4inches)    |
| 174mm (6.85inches)    |
| 190mm (7.48inches)    |
| 19.7kg (43.4lbs)      |
| 1                     |
| 0                     |
| B13                   |
| Black-PP Material     |
| Black-PP Material     |
| TS6                   |
|                       |

## **APPLICATIONS**

- •Car start
- •EV/HEV
- •Engine start