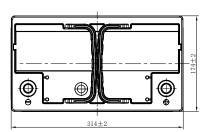

## **CHARACTERISTICS**

| 12V<br>80Ah<br>138min |
|-----------------------|
|                       |
| 138min                |
|                       |
| 650A                  |
| 314mm (12.4inches)    |
| 174mm (6.85inches)    |
| 190mm (7.48inches)    |
| 19.7kg (43.4lbs)      |
| 1                     |
| 0                     |
| B13                   |
| Black-PP Material     |
| Black-PP Material     |
| TS6                   |
|                       |